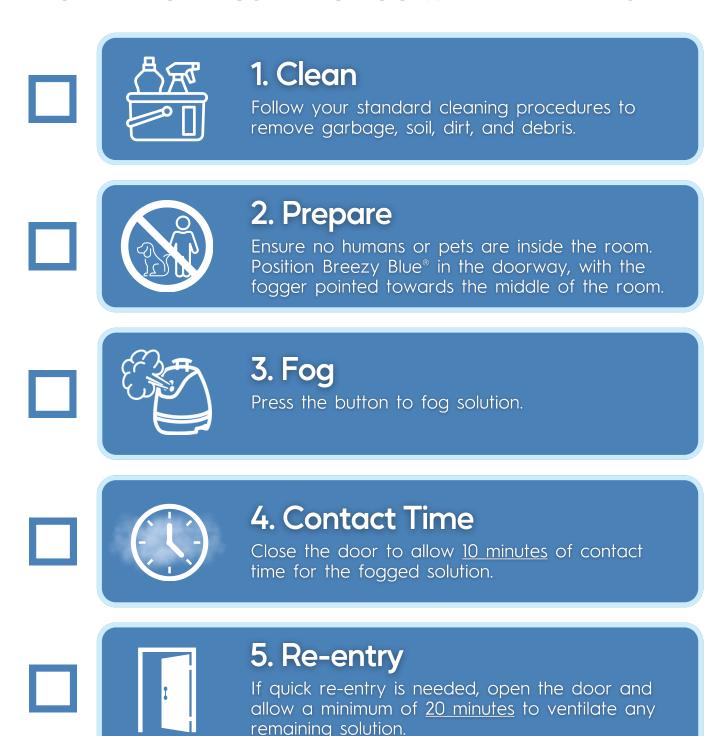

## **Push-Button Mode**

STEP-BY-STEP GUIDE TO FOG WITH BREEZY BLUE™

For more guidance, visit

BuildWithRobots.com/Support

or scan the QR code.

### 1. Place Breezy Blue™

Place the device on a flat surface with the fogger pointing towards the center of the room, preferably elevated off the floor (on a desk or shelf).

### 2. Schedule in the App

Select your Breezy Blue unit and set the schedule for days/times when the room will be unoccupied for at least a couple of hours. Cover food and drinks, and close doors.

### 3. Fog Autonomously

Breezy Blue will autonomously fog at the set time. The fog needs at least <u>10 minutes</u> of contact time to be effective. For quick re-entry, open the door for a minimum of <u>20 minutes</u> to ventilate the room.

#### 4. Refill as Needed

Check the Breezy Smart Controller regularly to ensure all of your units have enough solution to continue operating.

For more guidance, visit **BuildWithRobots.com/Support**or scan the QR code.