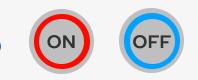

### **STEP 4** Activate the fogger.

Press the button below the screen to activate the fogger. It will be red when the fogger is activated and blue when deactivated.